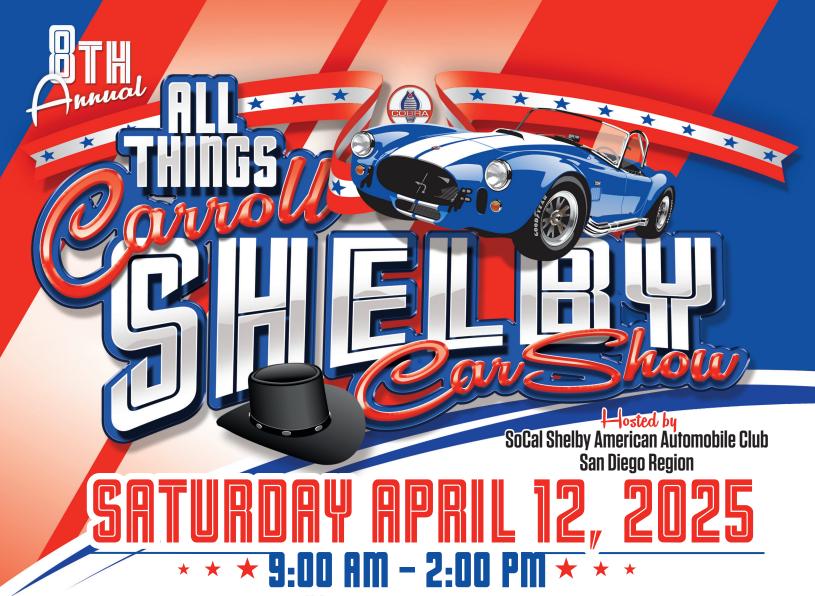

# **Location: KIT CARSON PARK, Escondido, CA 92025**

near the Amphitheater, just off Amphitheater Dr. (33.078994, -117.060248) See website for map. Exhibitor car load-in begins at 7:00am.

This show highlights the cars made famous by Carroll Shelby through his years as a racer/builder.

• Catered food for purchase • Trophies • 50/50 Raffle Open to the public. Socially behaved dogs allowed.

All events subject to change.

**You must PRE-REGISTER for this show** in your class.

Go online to **SoCalSAAC.org** to Register. \$40.00 Entry Fee **must be received by Friday, April 11, 2025**, NO EXCEPTIONS. One form per car. No "Day of Show" Registrations will be accepted. Show limited to 100 cars.